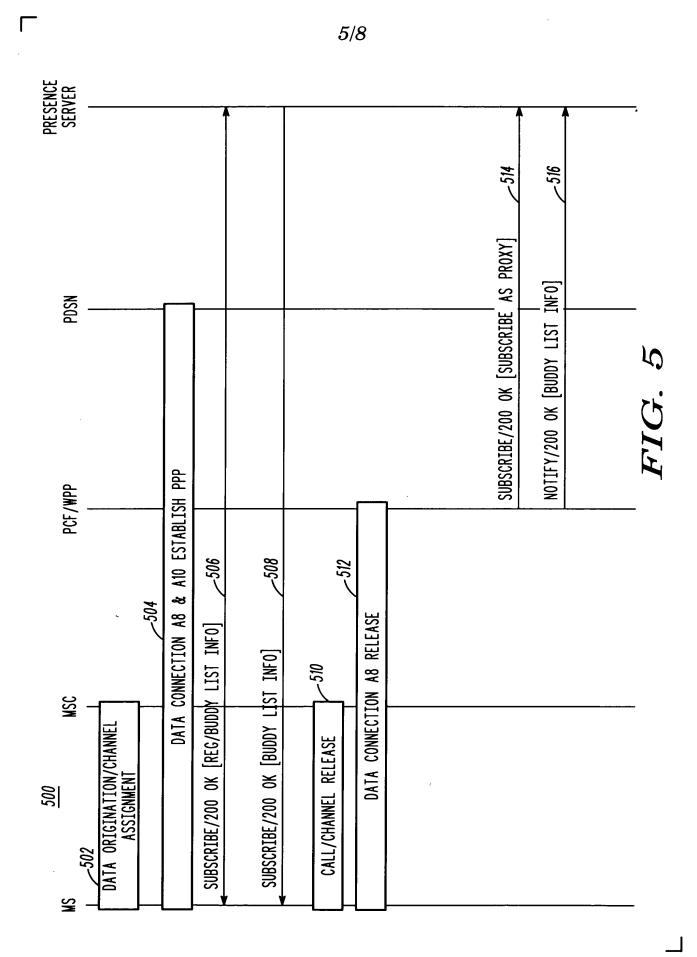

MSC SERVICE REQUEST PDSN S A10: GRE(PING RESPONSE/IP) I A11: REGISTRATION-REPLY A1: SCCP: CONNECTION CONFIRMED/ASSIGNMENT REQUEST A1: SCCP: CONNECTION REQUEST - COMPLETE L3 INFO A10: GRE(pinq/IP) A11: TRAFFIC-START FIG. 1 PCF A9: BS-SERVICE-RESPONSE A1: ASSIGNMENT COMPLETE A1: BS-SERVICE-RESPONSE A9: BS-SERVICE-REQUEST A1: BS-SERVICE-REQUEST A8: PING RESPONSE/IP A1: PAGING REQUEST A9: A9-SETUP-A8 A9: CONNECT-A8 A8: PING/IP <u>8</u> BS TCH: SERVICE CONNECT COMPLETE PCH: GENERAL PAGE MESSAGE PCH: EXT: CHANNEL ASSIGN TCH: MOBILE STATION ACK TCH: BASE STATION ACK PCH: BASE STATION ACK TCH: SERVICE CONNECT TCH: PING RESPONSE/IP ACH: PAGE RESPONSE TCH: PREAMBLE ICH: PINC/IP

1/8

## CROCKER ET AL. CE11573R

SM







.







Γ

CROCKER ET AL. CE11573R







CROCKER ET AL. CE11573R



CROCKER ET AL. CE11573R



8/8

Γ